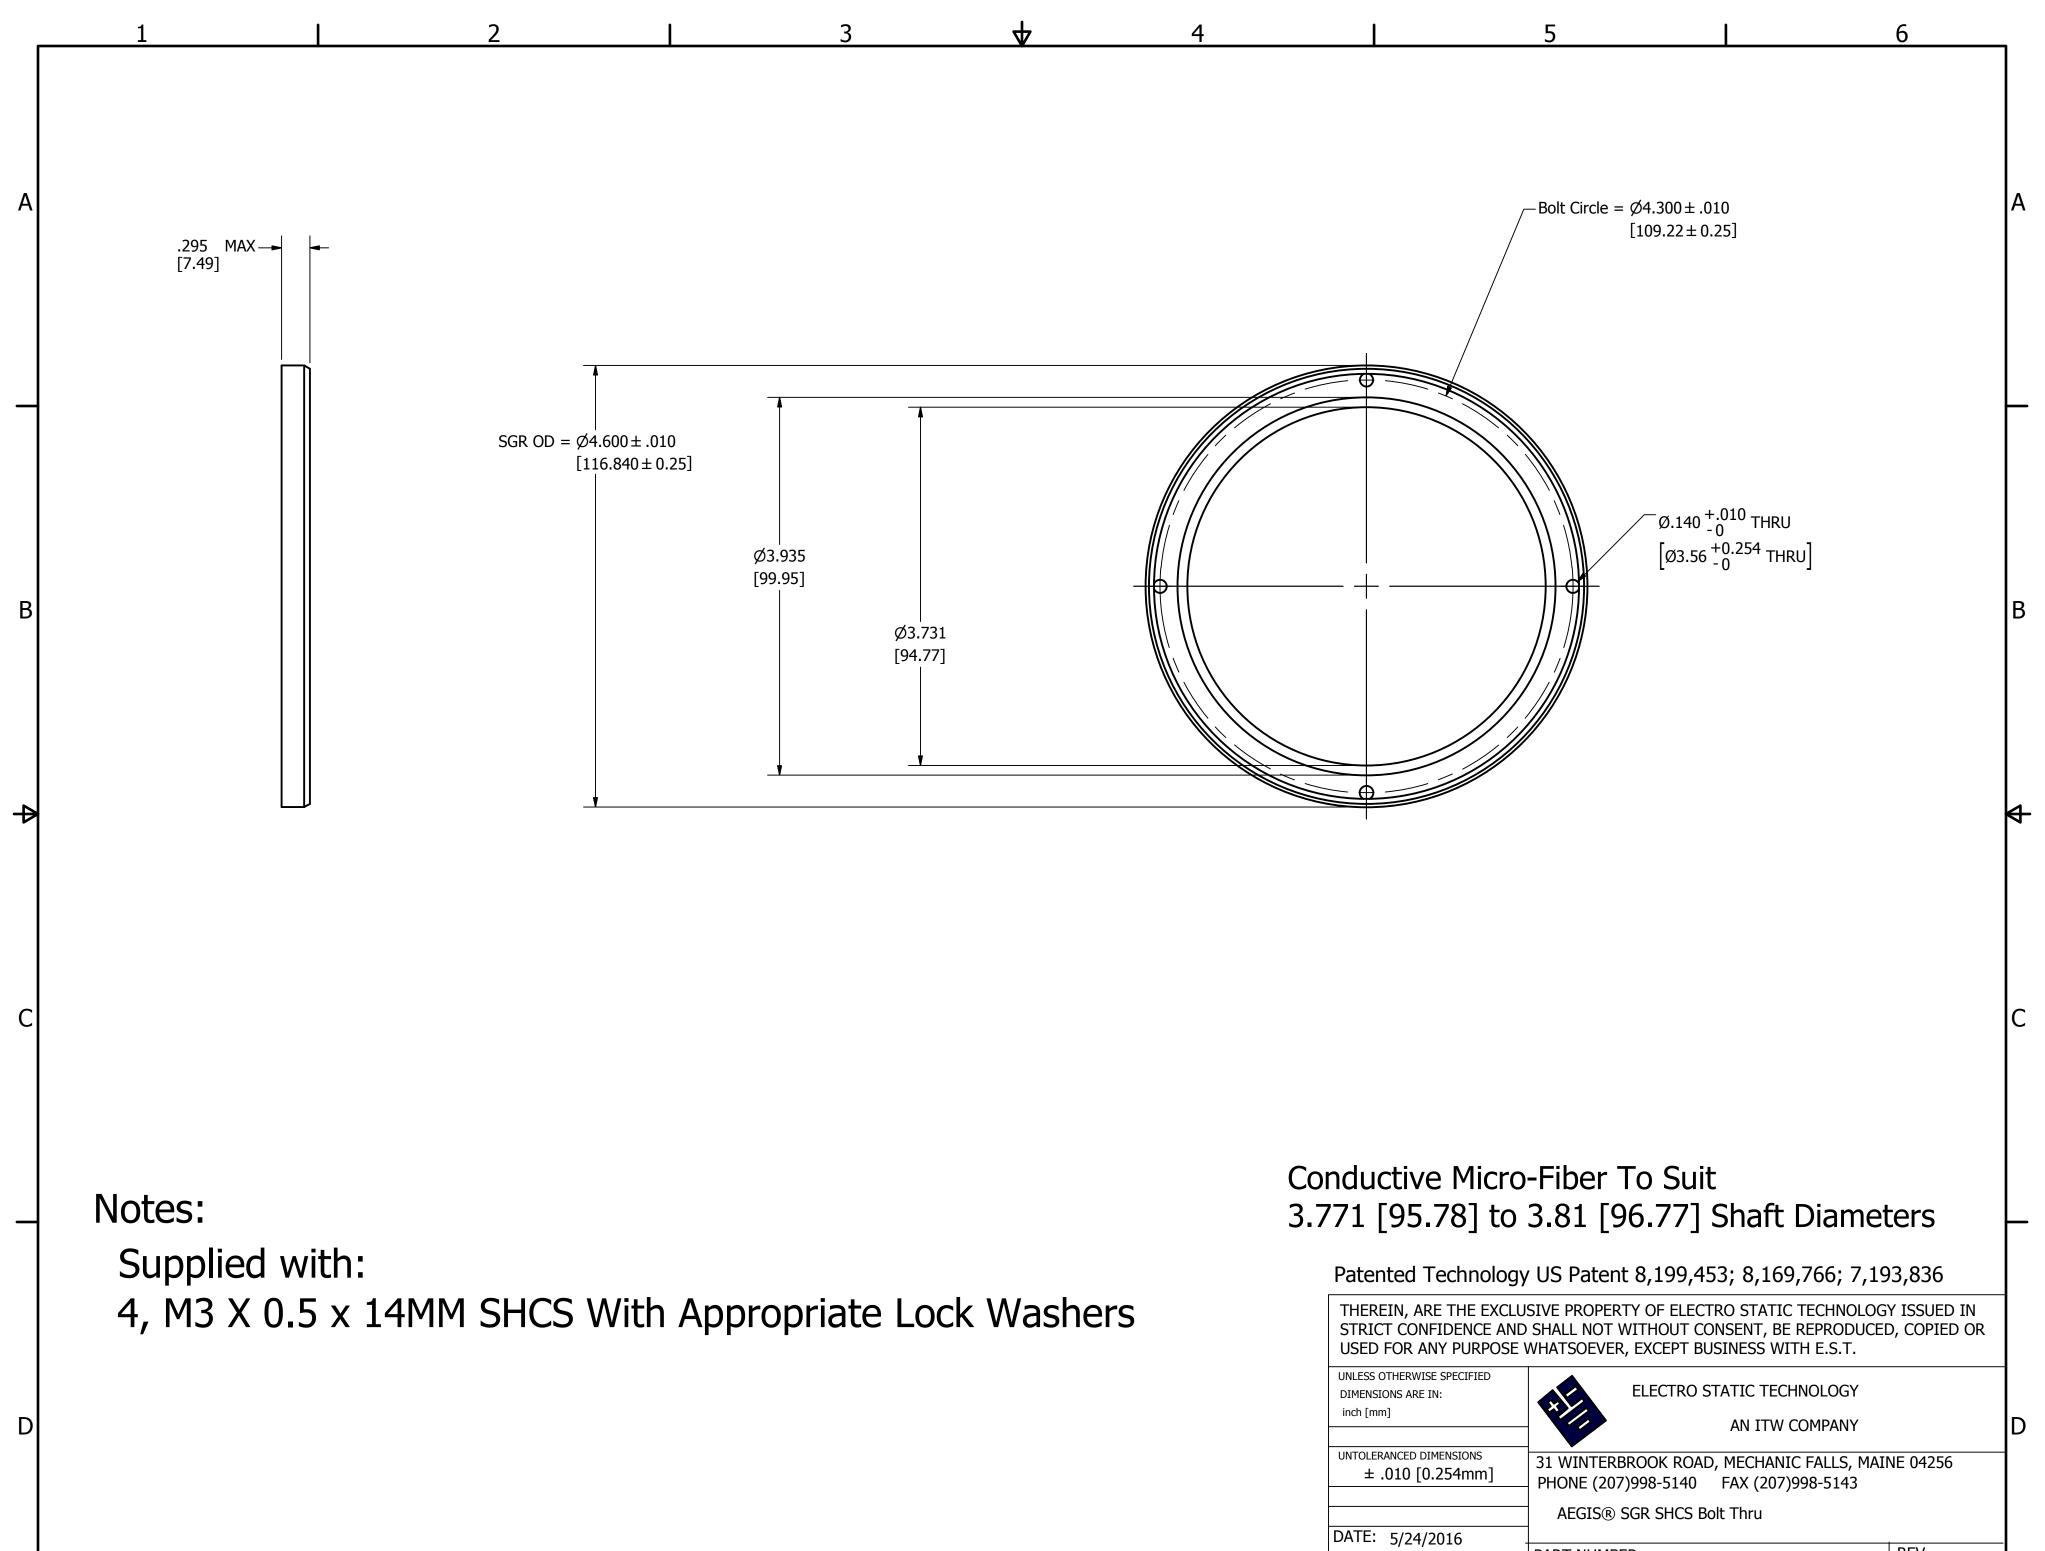

|                                                                            |                                                              | 5                                                                                         |          | 6   |     |
|----------------------------------------------------------------------------|--------------------------------------------------------------|-------------------------------------------------------------------------------------------|----------|-----|-----|
|                                                                            | ENGINEER: A. Gen                                             | PART NUMBER: SGF                                                                          | R-94.8-3 |     | E   |
|                                                                            | DATE: 5/24/2016                                              |                                                                                           |          | REV |     |
|                                                                            |                                                              | AEGIS® SGR SHCS Bolt Thru                                                                 |          |     |     |
|                                                                            | UNTOLERANCED DIMENSIONS<br>± .010 [0.254mm]                  | 31 WINTERBROOK ROAD, MECHANIC FALLS, MAINE 04256<br>PHONE (207)998-5140 FAX (207)998-5143 |          |     | 256 |
|                                                                            | inch [mm]                                                    |                                                                                           | MPANY    | C   |     |
| UNLESS OTHERWISE SPECIFIED<br>DIMENSIONS ARE IN: ELECTRO STATIC TECHNOLOGY |                                                              |                                                                                           |          |     |     |
|                                                                            | USED FOR ANT FOR USE WHATSOEVER, EACE F DUSINESS WITH E.S.T. |                                                                                           |          |     |     |